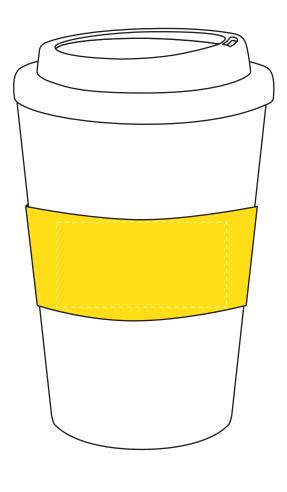

Product and Artwork Proof HADDON GRIP

Your Ref: Quantity: Product Code: MG1017
Our Ref: Version: 1 Product Colour: YELLOW

## ARTWORK SCALE 75%

ARTWORK SCALE 100%

Max Engraved area: 60mm x 30mm

Product Image for visualisation - colours may vary

- The dashed line is to demonstrate print area and will not appear on your printed item
  - 1. Your order will not go in to print and production time cannot be confirmed, unless artwork has been approved via the online system.
  - 2. Once printed, artwork cannot be amended, mistakes must be rectified at visual stage.
  - 3. Claims for faulty goods will be honoured, only if the goods are returned to us. We will not issue credits/refunds for items that have been distributed. Please ensure that goods are satisfactory before distribution
  - 4. We are not responsible for delays during transit.